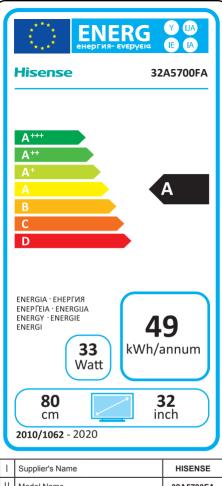

| <b>2010/1062</b> - 2020 |                                   |           |
|-------------------------|-----------------------------------|-----------|
| I                       | Supplier's Name                   | HISENSE   |
| П                       | Model Name                        | 32A5700FA |
| Ш                       | Energy Efficiency Class           | Α         |
| IV                      | Screen Size-Centimetres           | 80        |
| ٧                       | Screen Size-Inches                | 32        |
| VI                      | On mode power Consumption(W)      | 33.0      |
| VII                     | Annual Energy Consumption*(kWh)   | 49        |
| VIII                    | Standby-mode Power Consumption(W) | 0.50      |
| ΙX                      | Off-mode Power Consumption(W)     | N/A       |
| Х                       | Screen Resolution                 | 1366*768  |

Energy consumption 49 kWh per year, based on the power consumption of the television operating 4 hours per day for 365 days. The actual energy consumption will depend on how the television is used.