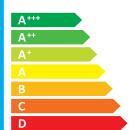

Hisense

40AE5500F

Α

ENERGIA · EHEPГИЯ ENEPГЕІА · ENERGIJA ENERGY · ENERGIE ENERGI

> **52** Watt

**76** kWh/annum

**100** cm

40 inch

2010/1062 - 2020

| Ι                                                      | Supplier's Name                   | HISENSE   |
|--------------------------------------------------------|-----------------------------------|-----------|
| Ш                                                      | Model Name                        | 40AE5500F |
| III                                                    | Energy Efficiency Class           | Α         |
| IV                                                     | Screen Size-Centimetres           | 100       |
| ٧                                                      | Screen Size-Inches                | 40        |
| VI                                                     | On mode power Consumption(W)      | 52.0      |
| VII                                                    | Annual Energy Consumption*(kWh)   | 76        |
| VIII                                                   | Standby-mode Power Consumption(W) | 0.50      |
| ΙX                                                     | Off-mode Power Consumption(W)     | N/A       |
| Х                                                      | Screen Resolution                 | 1920*1080 |
| Energy consumption 76 kWh per year, based on the power |                                   |           |