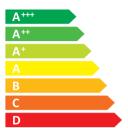

Hisense

65A7320F

A<sup>+</sup>

ENERGIA · EHEPГИЯ ENEPГЕIA · ENERGIJA ENERGY · ENERGIE ENERGI

> **120** Watt

176 kWh/annum

**164** cm

65 inch

2010/1062 - 2020

| Ι                                                       | Supplier's Name                   | HISENSE   |
|---------------------------------------------------------|-----------------------------------|-----------|
| II                                                      | Model Name                        | 65A7320F  |
| III                                                     | Energy Efficiency Class           | A+        |
| IV                                                      | Screen Size-Centimetres           | 164       |
| V                                                       | Screen Size-Inches                | 65        |
| VI                                                      | On mode power Consumption(W)      | 120.0     |
| VII                                                     | Annual Energy Consumption*(kWh)   | 176       |
| VIII                                                    | Standby-mode Power Consumption(W) | 0.50      |
| ΙX                                                      | Off-mode Power Consumption(W)     | N/A       |
| Χ                                                       | Screen Resolution                 | 3840*2160 |
| Energy consumption 176 kWh per year, based on the power |                                   |           |

Energy consumption 176 kWh per year, based on the power consumption of the television operating 4 hours per day for 365 days. The actual energy consumption will depend on how the television is used.

64457