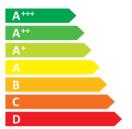

Hisense

43A7120F

Α

ENERGIA · EHEPΓИЯ ENEPΓEIA · ENERGIJA ENERGY · ENERGIE ENERGI

> **58** Watt

**85** kWh/annum

**108** cm

43 inch

2010/1062 - 2020

| Ι                                                      | Supplier's Name                   | HISENSE   |
|--------------------------------------------------------|-----------------------------------|-----------|
| II                                                     | Model Name                        | 43A7120F  |
| Ш                                                      | Energy Efficiency Class           | Α         |
| IV                                                     | Screen Size-Centimetres           | 108       |
| V                                                      | Screen Size-Inches                | 43        |
| VI                                                     | On mode power Consumption(W)      | 58.0      |
| VII                                                    | Annual Energy Consumption*(kWh)   | 85        |
| VIII                                                   | Standby-mode Power Consumption(W) | 0.50      |
| ΙX                                                     | Off-mode Power Consumption(W)     | N/A       |
| Χ                                                      | Screen Resolution                 | 3840*2160 |
| Energy consumption 85 kWh per year, based on the power |                                   |           |

Energy consumption 85 kWh per year, based on the power consumption of the television operating 4 hours per day for 365 days. The actual energy consumption will depend on how the television is used.

65012