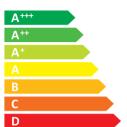

Hisense

55A7320F

A<sup>+</sup>

ENERGIA · EHEPГИЯ ENEPГЕIA · ENERGIJA ENERGY · ENERGIE ENERGI

> **86** Watt

126 kWh/annum

**139** cm

55 inch

2010/1062 - 2020

| I                                                       | Supplier's Name                   | HISENSE   |
|---------------------------------------------------------|-----------------------------------|-----------|
| II                                                      | Model Name                        | 55A7320F  |
| III                                                     | Energy Efficiency Class           | A+        |
| IV                                                      | Screen Size-Centimetres           | 139       |
| V                                                       | Screen Size-Inches                | 55        |
| VI                                                      | On mode power Consumption(W)      | 86.0      |
| VII                                                     | Annual Energy Consumption*(kWh)   | 126       |
| VIII                                                    | Standby-mode Power Consumption(W) | 0.50      |
| IX                                                      | Off-mode Power Consumption(W)     | N/A       |
| Χ                                                       | Screen Resolution                 | 3840*2160 |
| Energy consumption 126 kWh per year, based on the power |                                   |           |