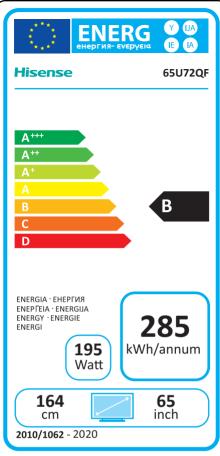

| <b>2010/1062</b> - 2020 |                                   |         |
|-------------------------|-----------------------------------|---------|
| Ι                       | Supplier's Name                   | HISENSE |
| Ш                       | Model Name                        | 65U72QF |
| III                     | Energy Efficiency Class           | В       |
| IV                      | Screen Size-Centimetres           | 164     |
| ٧                       | Screen Size-Inches                | 65      |
| VI                      | On mode power Consumption(W)      | 195.0   |
| VII                     | Annual Energy Consumption*(kWh)   | 285     |
| VIII                    | Standby-mode Power Consumption(W) | 0.50    |
| ΙX                      | Off-mode Power Consumption(W)     | N/A     |
|                         |                                   |         |

X Screen Resolution Energy consumption 285 kWh per year, based on the power consumption of the television operating 4 hours per day for 365 days. The actual energy consumption will depend on how the television is used.