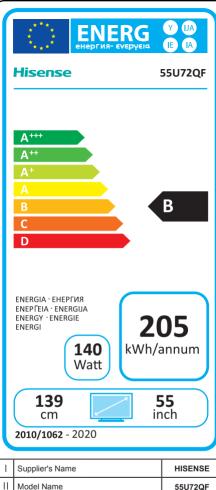

| <b>2010/1062</b> - 2020                                 |                                   |           |
|---------------------------------------------------------|-----------------------------------|-----------|
| Ι                                                       | Supplier's Name                   | HISENSE   |
| П                                                       | Model Name                        | 55U72QF   |
| Ш                                                       | Energy Efficiency Class           | В         |
| IV                                                      | Screen Size-Centimetres           | 139       |
| ٧                                                       | Screen Size-Inches                | 55        |
| VI                                                      | On mode power Consumption(W)      | 140.0     |
| VII                                                     | Annual Energy Consumption*(kWh)   | 205       |
| VIII                                                    | Standby-mode Power Consumption(W) | 0.50      |
| ΙX                                                      | Off-mode Power Consumption(W)     | N/A       |
| Χ                                                       | Screen Resolution                 | 3840*2160 |
| Energy consumption 205 kWh per year, based on the power |                                   |           |

Energy consumption 205 kWh per year, based on the power consumption of the television operating 4 hours per day for 365 days. The actual energy consumption will depend on how the television is used.