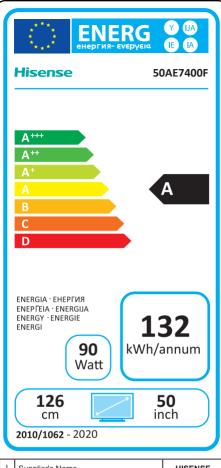

| <b>2010/1062</b> - 2020 |                                   |           |
|-------------------------|-----------------------------------|-----------|
| Ι                       | Supplier's Name                   | HISENSE   |
| П                       | Model Name                        | 50AE7400F |
| III                     | Energy Efficiency Class           | Α         |
| IV                      | Screen Size-Centimetres           | 126       |
| ٧                       | Screen Size-Inches                | 50        |
| VI                      | On mode power Consumption(W)      | 90.0      |
| VII                     | Annual Energy Consumption*(kWh)   | 132       |
| VIII                    | Standby-mode Power Consumption(W) | 0.50      |
| IX                      | Off-mode Power Consumption(W)     | N/A       |
| Χ                       | Screen Resolution                 | 3840*2160 |

Energy consumption 132 kWh per year, based on the power consumption of the television operating 4 hours per day for 365 days. The actual energy consumption will depend on how the television is used.