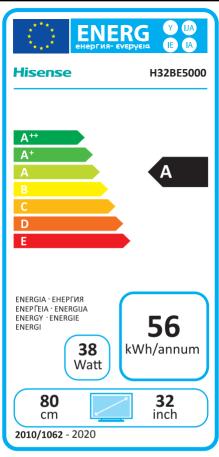

| L                                                                                                                  | 2010/1062 - 2020                  |           |
|--------------------------------------------------------------------------------------------------------------------|-----------------------------------|-----------|
| _                                                                                                                  |                                   |           |
| Ι                                                                                                                  | Supplier's Name                   | HISENSE   |
| Ш                                                                                                                  | Model Name                        | H32BE5000 |
| Ш                                                                                                                  | Energy Efficiency Class           | Α         |
| I۷                                                                                                                 | Screen Size-Centimetres           | 80        |
| ٧                                                                                                                  | Screen Size-Inches                | 32        |
| VI                                                                                                                 | On mode power Consumption(W)      | 38.0      |
| VII                                                                                                                | Annual Energy Consumption*(kWh)   | 56        |
| VIII                                                                                                               | Standby-mode Power Consumption(W) | 0.50      |
| ΙX                                                                                                                 | Off-mode Power Consumption(W)     | N/A       |
| Х                                                                                                                  | Screen Resolution                 | 1366*768  |
| Energy consumption 56 kWh per year, based on the power consumption of the television operating 4 hours per day for |                                   |           |

365 days. The actual energy consumption will depend on

how the television is used.

62612