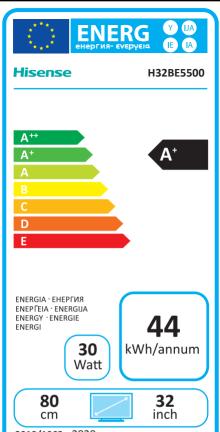

| 2010/1062 - 2020                                                                                                   |                                   |           |
|--------------------------------------------------------------------------------------------------------------------|-----------------------------------|-----------|
| П                                                                                                                  | Supplier's Name                   | HISENSE   |
| Ш                                                                                                                  | Model Name                        | H32BE5500 |
| Ш                                                                                                                  | Energy Efficiency Class           | A+        |
| I۷                                                                                                                 | Screen Size-Centimetres           | 80        |
| ٧                                                                                                                  | Screen Size-Inches                | 32        |
| VI                                                                                                                 | On mode power Consumption(W)      | 30.0      |
| VII                                                                                                                | Annual Energy Consumption*(kWh)   | 44        |
| VIII                                                                                                               | Standby-mode Power Consumption(W) | 0.50      |
| ΙX                                                                                                                 | Off-mode Power Consumption(W)     | N/A       |
| Х                                                                                                                  | Screen Resolution                 | 1366*768  |
| Energy consumption 44 kWh per year, based on the power consumption of the television operating 4 hours per day for |                                   |           |

Energy consumption 44 kWh per year, based on the power consumption of the television operating 4 hours per day for 365 days. The actual energy consumption will depend on how the television is used.