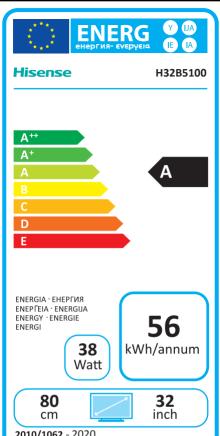

| <b>2010/1062</b> - 2020                                                                                            |                                   |          |
|--------------------------------------------------------------------------------------------------------------------|-----------------------------------|----------|
| _                                                                                                                  |                                   |          |
| Ι                                                                                                                  | Supplier's Name                   | HISENSE  |
| Ш                                                                                                                  | Model Name                        | H32B5100 |
| Ш                                                                                                                  | Energy Efficiency Class           | Α        |
| I۷                                                                                                                 | Screen Size-Centimetres           | 80       |
| ٧                                                                                                                  | Screen Size-Inches                | 32       |
| VI                                                                                                                 | On mode power Consumption(W)      | 38.0     |
| VII                                                                                                                | Annual Energy Consumption*(kWh)   | 56       |
| VIII                                                                                                               | Standby-mode Power Consumption(W) | 0.50     |
| ΙX                                                                                                                 | Off-mode Power Consumption(W)     | N/A      |
| Х                                                                                                                  | Screen Resolution                 | 1366*768 |
| Energy consumption 56 kWh per year, based on the power consumption of the television operating 4 hours per day for |                                   |          |

365 days. The actual energy consumption will depend on how the television is used.