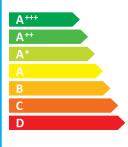

Hisense

H40B5100

Α

ENERGIA · EHEPFUЯ ENEPFEIA · ENERGIJA ENERGY · ENERGIE ENERGI

> **54** Watt

**75** kWh/annum

**100** cm

**40** inch

**2010/1062** - 2020

| Ι                                                      | Supplier's Name                   | HISENSE   |
|--------------------------------------------------------|-----------------------------------|-----------|
| П                                                      | Model Name                        | H40B5100  |
| Ш                                                      | Energy Efficiency Class           | Α         |
| IV                                                     | Screen Size-Centimetres           | 100       |
| ٧                                                      | Screen Size-Inches                | 40        |
| VI                                                     | On mode power Consumption(W)      | 54.0      |
| VII                                                    | Annual Energy Consumption*(kWh)   | 75        |
| VIII                                                   | Standby-mode Power Consumption(W) | 0.50      |
| IX                                                     | Off-mode Power Consumption(W)     | N/A       |
| Χ                                                      | Screen Resolution                 | 1920*1080 |
| Energy consumption 75 kWh per year, based on the power |                                   |           |

Energy consumption 75 kWh per year, based on the power consumption of the television operating 4 hours per day for 365 days. The actual energy consumption will depend on how the television is used.