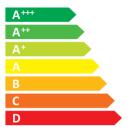

2010/1062 - 2020

| I                                                      | Supplier's Name                   | HISENSE   |
|--------------------------------------------------------|-----------------------------------|-----------|
| II                                                     | Model Name                        | H43B7120  |
| Ш                                                      | Energy Efficiency Class           | A+        |
| IV                                                     | Screen Size-Centimetres           | 108       |
| V                                                      | Screen Size-Inches                | 43        |
| VI                                                     | On mode power Consumption(W)      | 54.0      |
| VII                                                    | Annual Energy Consumption*(kWh)   | 79        |
| VIII                                                   | Standby-mode Power Consumption(W) | 0.50      |
| ΙX                                                     | Off-mode Power Consumption(W)     | N/A       |
| Χ                                                      | Screen Resolution                 | 3840*2160 |
| Energy consumption 79 kWh per year, based on the power |                                   |           |