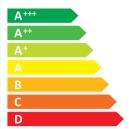

Hisense

H65BE7000

A<sup>+</sup>

ENERGIA · EHEPГИЯ ENEPГЕIA · ENERGIJA ENERGY · ENERGIE ENERGI

**117** Watt

171 kWh/annum

**163** cm

65 inch

2010/1062 - 2020

| I                                                       | Supplier's Name                   | HISENSE   |
|---------------------------------------------------------|-----------------------------------|-----------|
| II                                                      | Model Name                        | H65BE7000 |
| Ш                                                       | Energy Efficiency Class           | A+        |
| IV                                                      | Screen Size-Centimetres           | 163       |
| V                                                       | Screen Size-Inches                | 65        |
| VI                                                      | On mode power Consumption(W)      | 117.0     |
| VII                                                     | Annual Energy Consumption*(kWh)   | 171       |
| VIII                                                    | Standby-mode Power Consumption(W) | 0.50      |
| ΙX                                                      | Off-mode Power Consumption(W)     | N/A       |
| Χ                                                       | Screen Resolution                 | 3840*2160 |
| Energy consumption 171 kWh per year, based on the power |                                   |           |