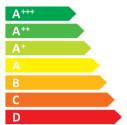

Hisense

H55U8B

Α+

ENERGIA · EHEPГИЯ ENEPГЕIA · ENERGIJA ENERGY · ENERGIE ENERGI

> **87** Watt

127 kWh/annum

**138** cm

55 inch

2010/1062 - 2020

| Ι                                                       | Supplier's Name                   | HISENSE   |
|---------------------------------------------------------|-----------------------------------|-----------|
| II                                                      | Model Name                        | H55U8B    |
| III                                                     | Energy Efficiency Class           | A+        |
| IV                                                      | Screen Size-Centimetres           | 138       |
| V                                                       | Screen Size-Inches                | 55        |
| VI                                                      | On mode power Consumption(W)      | 87.0      |
| VII                                                     | Annual Energy Consumption*(kWh)   | 127       |
| VIII                                                    | Standby-mode Power Consumption(W) | 0.50      |
| ΙX                                                      | Off-mode Power Consumption(W)     | N/A       |
| Χ                                                       | Screen Resolution                 | 3840*2160 |
| Energy consumption 127 kWh per year, based on the power |                                   |           |