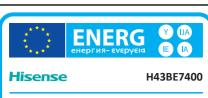

Α

ENERGIA · EHEPГИЯ ENEPГЕIA · ENERGIJA ENERGY · ENERGIE ENERGI

> 68 Watt

99 kWh/annum

**108** cm

43 inch

2010/1062 - 2020

| Ι                                                      | Supplier's Name                   | HISENSE   |
|--------------------------------------------------------|-----------------------------------|-----------|
| II                                                     | Model Name                        | H43BE7400 |
| Ш                                                      | Energy Efficiency Class           | Α         |
| IV                                                     | Screen Size-Centimetres           | 108       |
| V                                                      | Screen Size-Inches                | 43        |
| VI                                                     | On mode power Consumption(W)      | 68.0      |
| VII                                                    | Annual Energy Consumption*(kWh)   | 99        |
| VIII                                                   | Standby-mode Power Consumption(W) | 0.50      |
| ΙX                                                     | Off-mode Power Consumption(W)     | N/A       |
| Χ                                                      | Screen Resolution                 | 3840*2160 |
| Energy consumption 99 kWh per year, based on the power |                                   |           |

Energy consumption 99 kWh per year, based on the power consumption of the television operating 4 hours per day for 365 days. The actual energy consumption will depend on how the television is used.