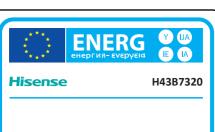

A

ENERGIA · EHEPГИЯ ENEPГЕIA · ENERGIJA ENERGY · ENERGIE ENERGI

> **60** Watt

**88** kWh/annum

**108** cm

43 inch

2010/1062 - 2020

| Ι                                                      | Supplier's Name                   | HISENSE   |
|--------------------------------------------------------|-----------------------------------|-----------|
| II                                                     | Model Name                        | H43B7320  |
| III                                                    | Energy Efficiency Class           | Α         |
| IV                                                     | Screen Size-Centimetres           | 108       |
| V                                                      | Screen Size-Inches                | 43        |
| VI                                                     | On mode power Consumption(W)      | 60.0      |
| VII                                                    | Annual Energy Consumption*(kWh)   | 88        |
| VIII                                                   | Standby-mode Power Consumption(W) | 0.50      |
| ΙX                                                     | Off-mode Power Consumption(W)     | N/A       |
| Χ                                                      | Screen Resolution                 | 3840*2160 |
| Energy consumption 88 kWh per year, based on the power |                                   |           |

Energy consumption 88 kWh per year, based on the power consumption of the television operating 4 hours per day for 365 days. The actual energy consumption will depend on how the television is used.

62426