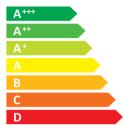

Hisense

H55B7300

Α

ENERGIA · EHEPГИЯ ENEPГЕIA · ENERGIJA ENERGY · ENERGIE ENERGI

> **100** Watt

146 kWh/annum

**138** cm

55 inch

2010/1062 - 2020

| Ι                                                       | Supplier's Name                   | HISENSE   |
|---------------------------------------------------------|-----------------------------------|-----------|
| II                                                      | Model Name                        | H55B7300  |
| Ш                                                       | Energy Efficiency Class           | Α         |
| IV                                                      | Screen Size-Centimetres           | 138       |
| V                                                       | Screen Size-Inches                | 55        |
| VI                                                      | On mode power Consumption(W)      | 100.0     |
| VII                                                     | Annual Energy Consumption*(kWh)   | 146       |
| VIII                                                    | Standby-mode Power Consumption(W) | 0.50      |
| ΙX                                                      | Off-mode Power Consumption(W)     | N/A       |
| Χ                                                       | Screen Resolution                 | 3840*2160 |
| Energy consumption 146 kWh per year, based on the power |                                   |           |