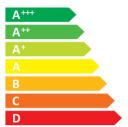

Hisense

H65U7B

A<sup>+</sup>

ENERGIA · EHEPFUЯ ENEPFEIA · ENERGIJA ENERGY · ENERGIE ENERGI

> **116** Watt

170 kWh/annum

**163** cm

65 inch

2010/1062 - 2020

| Ι                                                       | Supplier's Name                   | HISENSE   |
|---------------------------------------------------------|-----------------------------------|-----------|
| II                                                      | Model Name                        | H65U7B    |
| Ш                                                       | Energy Efficiency Class           | A+        |
| IV                                                      | Screen Size-Centimetres           | 163       |
| V                                                       | Screen Size-Inches                | 65        |
| VI                                                      | On mode power Consumption(W)      | 116.0     |
| VII                                                     | Annual Energy Consumption*(kWh)   | 170       |
| VIII                                                    | Standby-mode Power Consumption(W) | 0.50      |
| IX                                                      | Off-mode Power Consumption(W)     | N/A       |
| Χ                                                       | Screen Resolution                 | 3840*2160 |
| Energy consumption 170 kWh per year, based on the power |                                   |           |