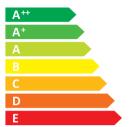

Hisense

H55A6550

B

ENERGIA · EHEPГИЯ ENEPГЕIA · ENERGIJA ENERGY · ENERGIE ENERGI

> **125** Watt

183 kWh/annum

**138** cm

55 inch

2010/1062 - 2017

| I                                                       | Supplier's Name                   | HISENSE   |
|---------------------------------------------------------|-----------------------------------|-----------|
| II                                                      | Model Name                        | H55A6550  |
| III                                                     | Energy Efficiency Class           | В         |
| IV                                                      | Screen Size-Centimetres           | 138       |
| V                                                       | Screen Size-Inches                | 55        |
| VI                                                      | On mode power Consumption(W)      | 125.0     |
| VII                                                     | Annual Energy Consumption*(kWh)   | 183       |
| VIII                                                    | Standby-mode Power Consumption(W) | 0.50      |
| ΙX                                                      | Off-mode Power Consumption(W)     | N/A       |
| Χ                                                       | Screen Resolution                 | 3840*2160 |
| Energy consumption 183 kWh per year, based on the power |                                   |           |