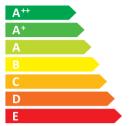

Hisense

H50AE6400

В

ENERGIA · EHEPГИЯ ENEPГЕIA · ENERGIJA ENERGY · ENERGIE ENERGI

**110** Watt

**161** kWh/annum

**126** cm

50 inch

2010/1062 - 2017

| Ι                                                       | Supplier's Name                   | HISENSE   |
|---------------------------------------------------------|-----------------------------------|-----------|
| II                                                      | Model Name                        | H50AE6400 |
| Ш                                                       | Energy Efficiency Class           | В         |
| IV                                                      | Screen Size-Centimetres           | 126       |
| V                                                       | Screen Size-Inches                | 50        |
| VI                                                      | On mode power Consumption(W)      | 110.0     |
| VII                                                     | Annual Energy Consumption*(kWh)   | 161       |
| VIII                                                    | Standby-mode Power Consumption(W) | 0.50      |
| ΙX                                                      | Off-mode Power Consumption(W)     | N/A       |
| Χ                                                       | Screen Resolution                 | 3840*2160 |
| Energy consumption 161 kWh per year, based on the power |                                   |           |