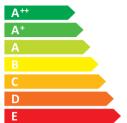

Hisense

H65A6500

Α

ENERGIA · EHEPFUЯ ENEPFEIA · ENERGIJA ENERGY · ENERGIE ENERGI

> **152** Watt

**222** kWh/annum

**163** cm

65 inch

2010/1062 - 2017

| Ι                                                       | Supplier's Name                   | HISENSE   |
|---------------------------------------------------------|-----------------------------------|-----------|
| II                                                      | Model Name                        | H65A6500  |
| Ш                                                       | Energy Efficiency Class           | Α         |
| IV                                                      | Screen Size-Centimetres           | 163       |
| V                                                       | Screen Size-Inches                | 65        |
| VI                                                      | On mode power Consumption(W)      | 152       |
| VII                                                     | Annual Energy Consumption*(kWh)   | 222       |
| VIII                                                    | Standby-mode Power Consumption(W) | 0.50      |
| ΙX                                                      | Off-mode Power Consumption(W)     | N/A       |
| Χ                                                       | Screen Resolution                 | 3840*2160 |
| Energy consumption 222 kWh per year, based on the power |                                   |           |