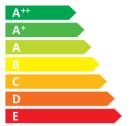

Hisense

H65U9A

В

ENERGIA · EHEPFUR ENEPFEIA · ENERGIJA ENERGY · ENERGIE ENERGI

**175** Watt

256 kWh/annum

**163** cm

65 inch

2010/1062 - 2017

| Ι                                                       | Supplier's Name                   | HISENSE   |
|---------------------------------------------------------|-----------------------------------|-----------|
| II                                                      | Model Name                        | H65U9A    |
| III                                                     | Energy Efficiency Class           | В         |
| IV                                                      | Screen Size-Centimetres           | 163       |
| V                                                       | Screen Size-Inches                | 65        |
| VI                                                      | On mode power Consumption(W)      | 175.0     |
| VII                                                     | Annual Energy Consumption*(kWh)   | 256       |
| VIII                                                    | Standby-mode Power Consumption(W) | 0.50      |
| ΙX                                                      | Off-mode Power Consumption(W)     | N/A       |
| Χ                                                       | Screen Resolution                 | 3840*2160 |
| Energy consumption 256 kWh per year, based on the power |                                   |           |

Energy consumption 256 kWh per year, based on the power consumption of the television operating 4 hours per day for 365 days. The actual energy consumption will depend on how the television is used.

61048