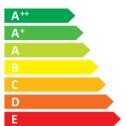

Hisense

H65U7A

A<sup>+</sup>

ENERGIA · EHEPГИЯ ENEPГЕIA · ENERGIJA ENERGY · ENERGIE ENERGI

> **116** Watt

170 kWh/annum

**163** cm

65 inch

2010/1062 - 2017

| Ι                                                       | Supplier's Name                   | HISENSE   |
|---------------------------------------------------------|-----------------------------------|-----------|
| II                                                      | Model Name                        | H65U7A    |
| III                                                     | Energy Efficiency Class           | A+        |
| IV                                                      | Screen Size-Centimetres           | 163       |
| V                                                       | Screen Size-Inches                | 65        |
| VI                                                      | On mode power Consumption(W)      | 116.0     |
| VII                                                     | Annual Energy Consumption*(kWh)   | 170       |
| VIII                                                    | Standby-mode Power Consumption(W) | 0.50      |
| ΙX                                                      | Off-mode Power Consumption(W)     | N/A       |
| Χ                                                       | Screen Resolution                 | 3840*2160 |
| Energy consumption 170 kWh per year, based on the power |                                   |           |