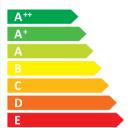

Hisense

H50A6100

A<sup>+</sup>

ENERGIA · EHEPГИЯ ENEPГЕIA · ENERGIJA ENERGY · ENERGIE ENERGI

> **72** Watt

106 kWh/annum

**126** cm

50 inch

2010/1062 - 2017

| I                                                       | Supplier's Name                   | HISENSE   |
|---------------------------------------------------------|-----------------------------------|-----------|
| II                                                      | Model Name                        | H50A6100  |
| III                                                     | Energy Efficiency Class           | A+        |
| IV                                                      | Screen Size-Centimetres           | 126       |
| V                                                       | Screen Size-Inches                | 50        |
| VI                                                      | On mode power Consumption(W)      | 72.0      |
| VII                                                     | Annual Energy Consumption*(kWh)   | 106       |
| VIII                                                    | Standby-mode Power Consumption(W) | 0.50      |
| IX                                                      | Off-mode Power Consumption(W)     | N/A       |
| Χ                                                       | Screen Resolution                 | 3840*2160 |
| Energy consumption 106 kWh per year, based on the power |                                   |           |